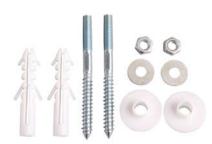

## 30" DREW CONSOLE WITH BRASS STAND

Cat. No 752WH, 754WH, 759WH

W: 30-½" D: 21" H: 35-1/8"

Mounting hardware T801A

## Features:

- ▶ Basin is Vitreous China
- ► Stand is made of 1" brass tubing
- ▶ Pre-drilled oveflow hole
- ► Pre-drilled for single hole (**754WH**), 4" centerset (**759WH**) or 8" widespread faucet (**752WH**)
- ► Includes mounting hardware
- ► Stand is available in 6 finishes