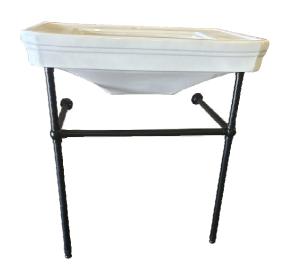

## 30" DREW CONSOLE WITH BRASS STAND

Cat. No 752WH, 754WH, 759WH

W: 30-½" D: 21" H: 35-1/8"

Mounting hardware T801A

## Features:

- ▶ Basin is Vitreous China
- ► Stand is made of 1" brass tubing
- ▶ Pre-drilled oveflow hole
- ► Pre-drilled for single hole (**754WH**), 4" centerset (**759WH**) or 8" widespread faucet (**752WH**)
- ► Includes mounting hardware
- ► Stand is available in 6 finishes