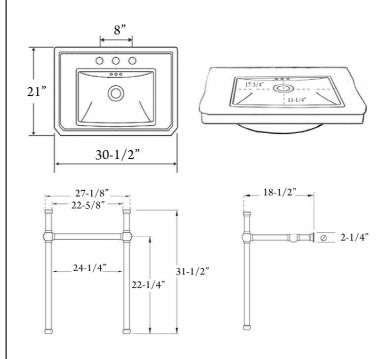

## 30" DREW CONSOLE WITH BRASS STAND

Cat. No 752WH, 754WH, 759WH

W: 30-½" D: 21" H: 35-1/8"

Mounting hardware T801A

## **Interior Dimensions:**

| Basin Interior:              | 17-¾" X 11-¼"         |
|------------------------------|-----------------------|
| Water Depth to OF:           | 5-1/2"                |
| Faucet and Spout Hole:       | 1-1/2"                |
| Sink Maximum Mount Bolts H   | Height: 31-1/2"       |
| Mount Bolt Height for Stand: | 22-1/4"               |
| Flanges:                     | 22-1/4" H x 25-3/8" W |